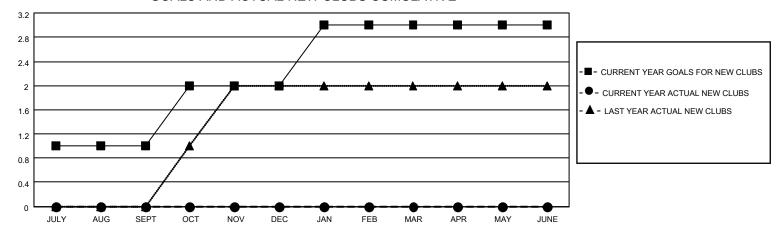

## District 105 A

| Clubs RESULTS FOR 2022-2023 |   |   |   | Members  RESULTS FOR 2022-2023 |    |    |    |
|-----------------------------|---|---|---|--------------------------------|----|----|----|
|                             |   |   |   |                                |    |    |    |
| JULY/AUG/SEPT               | 1 | 0 | 0 | JULY/AUG/SEPT                  | 15 | 26 | 28 |
| OCT/NOV/DEC                 | 1 | 0 | 0 | OCT/NOV/DEC                    | 20 | 15 | 7  |
| JAN/FEB/MAR                 | 1 | 0 | 0 | JAN/FEB/MAR                    | 30 | 0  | 0  |
| APR/MAY/JUNE                | 0 | 0 | 0 | APR/MAY/JUNE                   | 35 | 0  | 0  |

## GOALS AND ACTUAL NEW CLUBS CUMULATIVE

| DROPPED CLUBS: 0 |    | 15 CLUBS OF 62 ADDED 1 OR<br>MORE NEW MEMBERS | GENDER DISTRIBUTION                |                              |  |
|------------------|----|-----------------------------------------------|------------------------------------|------------------------------|--|
|                  |    | INOILE INEW INICINIDENCE                      | MALE<br>FEMALE                     | 896 (75.55%)<br>290 (24.45%) |  |
| DROPPED MEMBERS  |    |                                               | NON BINARY PREFER NOT TO ANSWER    | 0 (0.00%)                    |  |
| DECEASED         | 4  |                                               | FREFER NOT TO ANSWER               | 0 (0.00 70)                  |  |
| CLUB CANCELLED   | 0  | CLICK HERE FOR CUMULATIVE                     | TOTAL FAMILY UNIT MEMBERS 86       |                              |  |
| OTHER            | 31 | MEMBERSHIP DATA                               |                                    |                              |  |
| TOTAL            | 35 |                                               | FAMILY MEMBERS PAYING HALF DUES 43 |                              |  |
|                  |    |                                               |                                    |                              |  |