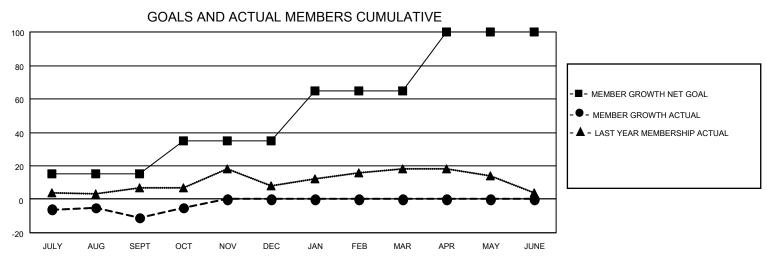

## District 105 A

| Clubs RESULTS FOR 2022-2023 |   |   |   | Members  RESULTS FOR 2022-2023 |    |    |    |
|-----------------------------|---|---|---|--------------------------------|----|----|----|
|                             |   |   |   |                                |    |    |    |
| JULY/AUG/SEPT               | 1 | 0 | 0 | JULY/AUG/SEPT                  | 15 | 26 | 28 |
| OCT/NOV/DEC                 | 1 | 0 | 0 | OCT/NOV/DEC                    | 20 | 15 | 7  |
| JAN/FEB/MAR                 | 1 | 0 | 0 | JAN/FEB/MAR                    | 30 | 0  | 0  |
| APR/MAY/JUNE                | 0 | 0 | 0 | APR/MAY/JUNE                   | 35 | 0  | 0  |

## GOALS AND ACTUAL NEW CLUBS CUMULATIVE

| DROPPED CLUBS: 0 |    | 15 CLUBS OF 62 ADDED 1 OR<br>MORE NEW MEMBERS | GENDER DISTRIBUTION                |                              |  |
|------------------|----|-----------------------------------------------|------------------------------------|------------------------------|--|
|                  |    | INOILE INEW INICINIDENCE                      | MALE<br>FEMALE                     | 896 (75.55%)<br>290 (24.45%) |  |
| DROPPED MEMBERS  |    |                                               | NON BINARY PREFER NOT TO ANSWER    | 0 (0.00%)                    |  |
| DECEASED         | 4  |                                               | FREFER NOT TO ANSWER               | 0 (0.00 70)                  |  |
| CLUB CANCELLED   | 0  | CLICK HERE FOR CUMULATIVE                     | TOTAL FAMILY UNIT MEMBERS 86       |                              |  |
| OTHER            | 31 | MEMBERSHIP DATA                               |                                    |                              |  |
| TOTAL            | 35 |                                               | FAMILY MEMBERS PAYING HALF DUES 43 |                              |  |
|                  |    |                                               |                                    |                              |  |